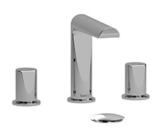

8" lavatory faucet **PB08** 

## **Descriptions**

- 3/8" speedway compression
- Ceramic cartridge
- Push drain