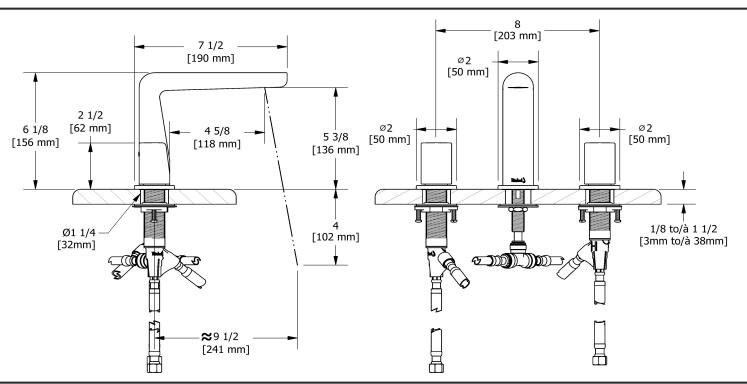

8" lavatory faucet **PB08** 

## **Descriptions**

- 3/8" speedway compression
- Ceramic cartridge
- Push drain